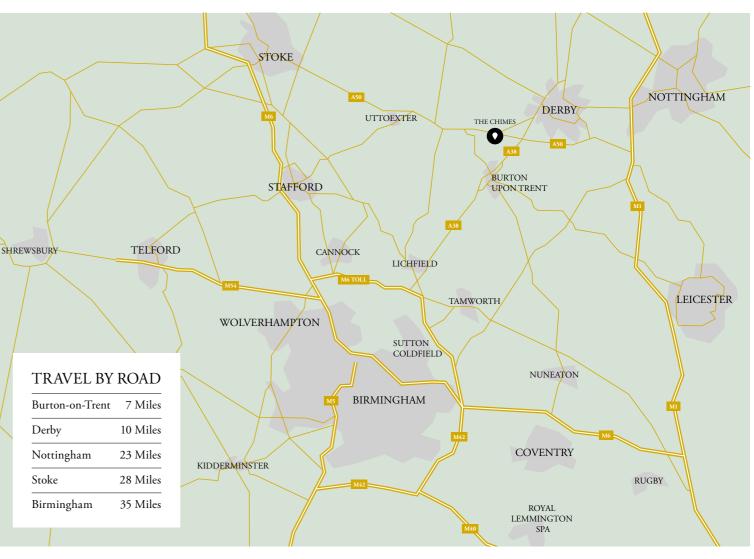

Hilton also offers excellent transport links to main routes, A38, A50, M1, M42 and M6, an easy commute to Nottingham, Birmingham, Lichfield, Stoke, and only 4 miles to Willington Railway Station.