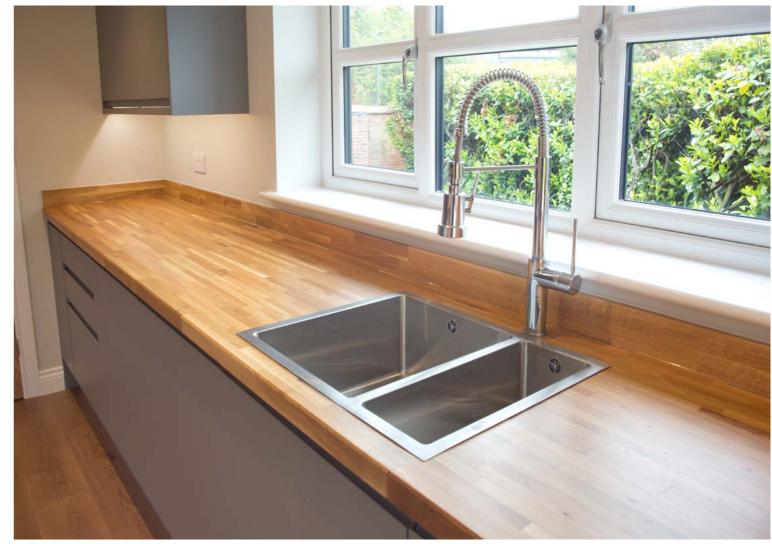

#### KITCHEN

Traditional or contemporary design Energy efficient appliances Integrated oven and hob Integrated fridge freezer Integrated dishwasher

#### BATHROOM

Half tile to wet walls with fully tiled shower
Contemporary white sanitary ware throughout
Chrome towel rail to bathroom and en-suites
Contemporary chrome taps and fittings
Shower to all bathrooms
Bath in main bathroom