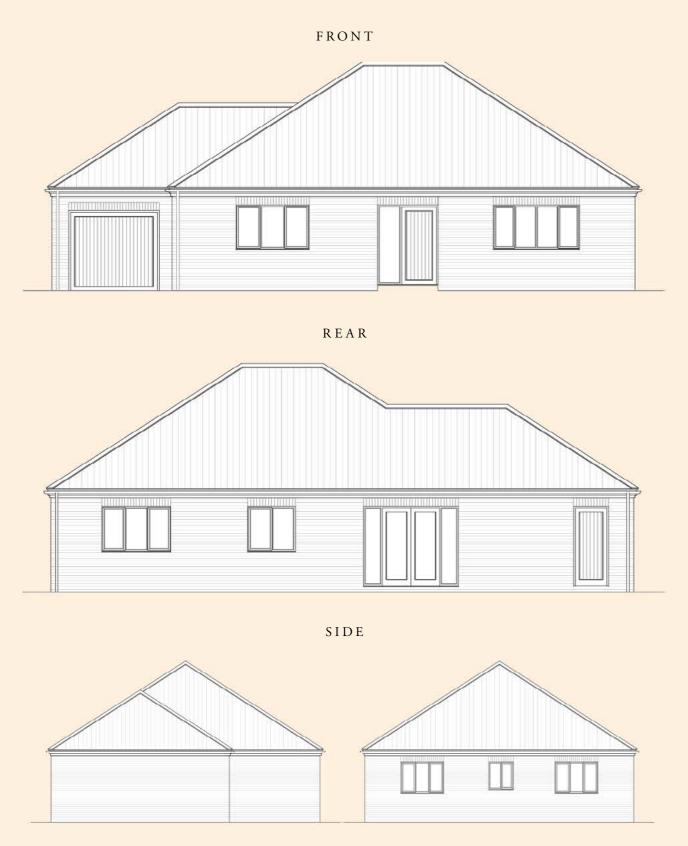

#### EXTERIOR ELEVATIONS & FLOOR PLAN

#### EXTERIOR ELEVATIONS & FLOOR PLAN

FRONT SIDE SIDE REAR

These plans are correct at the time of going to press, but may be subject to change during construction.

Room sizes are approximate and elevation treatments may vary. Kitchen and bathroom layouts are indicative.

#### EXTERIOR ELEVATIONS & FLOOR PLAN

These plans are correct at the time of going to press, but may be subject to change during construction.

Room sizes are approximate and elevation treatments may vary. Kitchen and bathroom layouts are indicative.