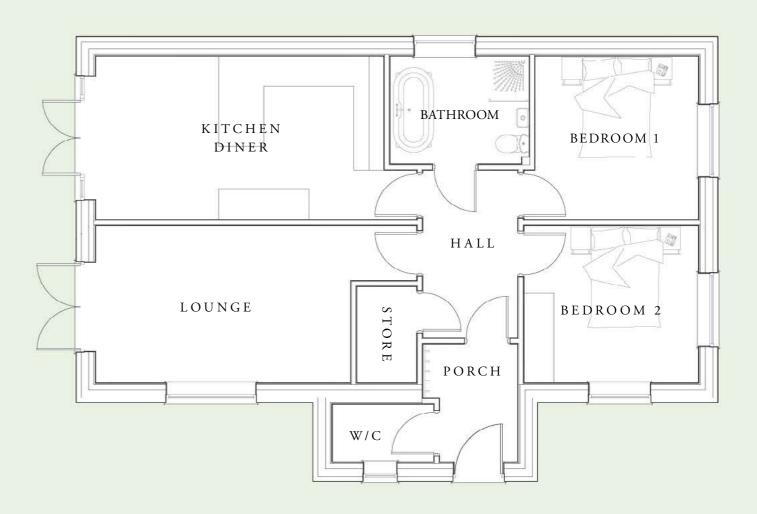

#### EXTERIOR ELEVATIONS & FLOOR PLAN

FRONT SIDE SIDE REAR

These plans are correct at the time of going to press, but may be subject to change during construction.

Room sizes are approximate and elevation treatments may vary. Kitchen and bathroom layouts are indicative.

#### FLOOR PLAN

| KITCHEN/DINER | B A T H R O O M | W/C         |  |
|---------------|-----------------|-------------|--|
| 5.8m x 3.3m   | 2.8m x 2.2m     | 2.0m x 1.2m |  |
| BEDROOM 1     | L O U N G E     | H A L L     |  |
| 3.3m x 3.3m   | 5.1m x 3.1m     | 1.9m x 3.4m |  |
| BEDROOM 2     | STORE           | PORCH       |  |
| 3.5m x 3.1m   | 1.2m x 1.9m     | 1.6m x 2.4m |  |

#### FLOOR PLAN

| KITCHEN/DINER | B A T H R O O M | W/C         |  |
|---------------|-----------------|-------------|--|
| 5.8m x 3.3m   | 2.8m x 2.2m     | 2.0m x 1.2m |  |
| BEDROOM 1     | L O U N G E     | H A L L     |  |
| 3.3m x 3.3m   | 5.1m x 3.1m     | 1.9m x 3.4m |  |
| BEDROOM 2     | S T O R E       | P O R C H   |  |
| 3.5m x 3.1m   | 1.2m x 1.9m     | 1.6m x 2.4m |  |