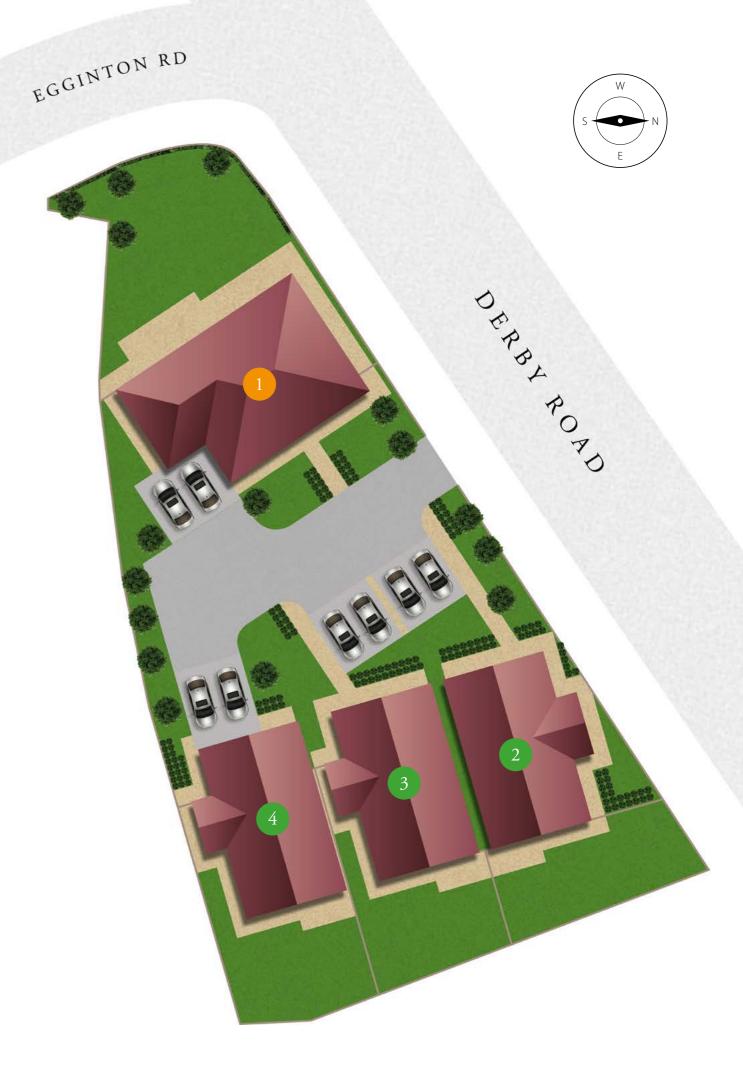

#### FOUR EXCLUSIVE BUNGALOWS

PLOT 1 3 Bed Detached Bungalow (with Garage)

PLOT 2/3/4 2 Bed Detached Bungalows

## YOUR PERFECT HOME

Choosing a home is one of life's most important decisions. With Glebe Homes you can be sure you're investing in the very best, with these four stunning bungalows located on Derby Road, Hilton. These properties are individually designed with one 3 x bedroom detached bungalow and garage, and three 2 x bedroom detached bungalows, located off a private drive. These high-quality spacious properties combine traditional style with today's modern living.

PLOT 1

3 Bed Detached Bungalow

PLOTS 3/4

2 Bed Detached Bungalows

These plans are correct at the time of going to press, but may be subject to change during construction.

3 BED DETACHED BUNGALOW