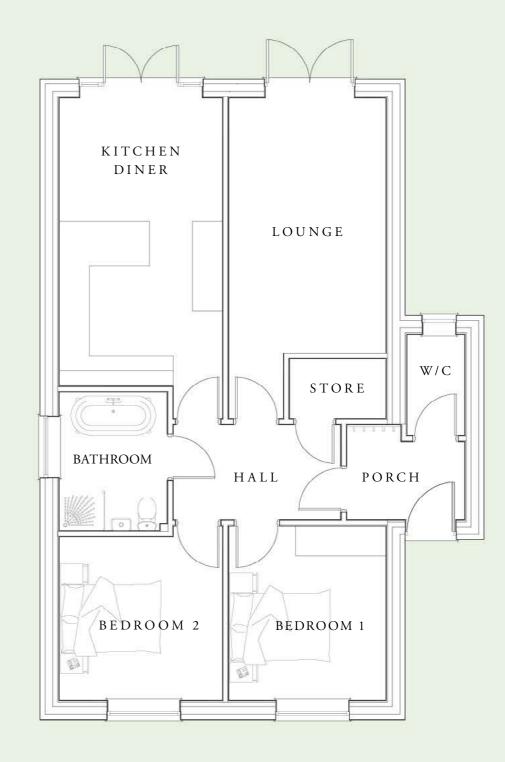

#### FLOOR PLAN

| KITCHEN/DINER 4.6m x 4.3m  BEDROOM 1 4.6m x 3.5m | BEDROOM 2<br>3.9m x 3.5m | L O U N G I<br>4.4m x 3.5m |  |
|--------------------------------------------------|--------------------------|----------------------------|--|
|                                                  | BEDROOM 3<br>2.6m x 2.8m | H A L L<br>3.8m x 6.0m     |  |
| EN-SUITE                                         | BATHROOM                 | GARAGI                     |  |
| 3.0m x 1.2m                                      | 2.7m x 1.9m              | 3.0m x 6.2m                |  |