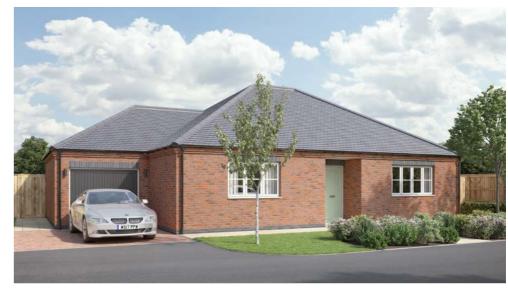

#### FOUR EXCLUSIVE BUNGALOWS

PLOT 1 3 Bed Detached Bungalow (with Garage)

PLOT 2/3/4 2 Bed Detached Bungalows

## YOUR PERFECT HOME

Choosing a home is one of life's most important decisions. With Glebe Homes you can be sure you're investing in the very best, with these four stunning bungalows located on Derby Road, Hilton. These properties are individually designed with one 3 x bedroom detached bungalow and garage, and three 2 x bedroom detached bungalows, located off a private drive. These high-quality spacious properties combine traditional style with today's modern living.

PLOT 1

3 Bed Detached Bungalow

PLOTS 3/4

2 Bed Detached Bungalows

These plans are correct at the time of going to press, but may be subject to change during construction.

3 BED DETACHED BUNGALOW