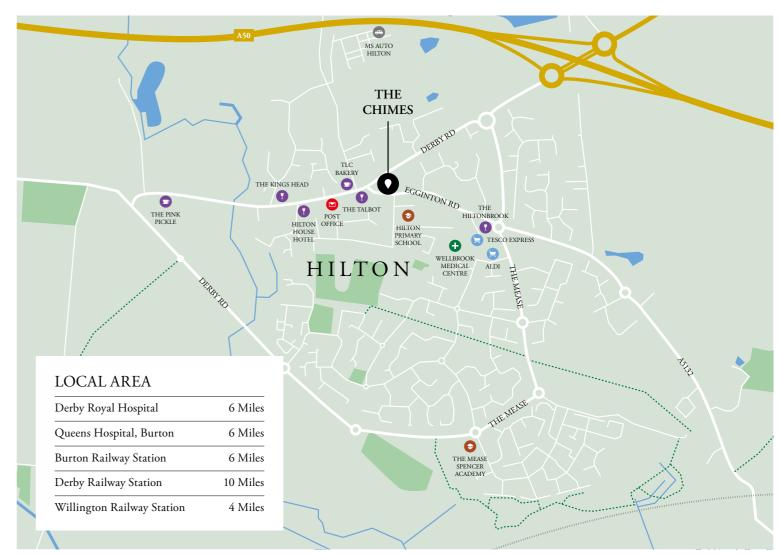

#### YOUR AREA

Hilton has the convenience of having all daily amenities in the village, including; Supermarkets & Shops, Vets, GP and Dental Practice with a Pharmacy, 2x Primary Schools, and a Car Serving Garage all within walking distance.

The village has 4 Pubs and several takeaways, a bakery serving cakes & coffee, a bistro cafe, 2 hair salons, a barbershop, and a treatment rooms.

Hilton is a short drive from Mercia Marina; the largest inland marina in Europe; with it's excellent bars, restaurants, coffee shops and boutique retailers.

Hilton also offers excellent transport links to main routes, A38, A50, M1, M42 and M6, an easy commute to Nottingham, Birmingham, Lichfield, Stoke, and only 4 miles to Willington Railway Station.