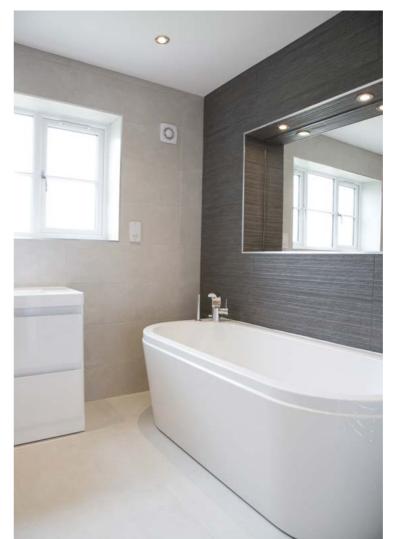

#### BATHROOM

Half tile to wet walls with fully tiled shower
Contemporary white sanitary ware throughout
Chrome towel rail to bathroom and en-suites
Contemporary chrome taps and fittings
Shower to all bathrooms
Bath in main bathroom