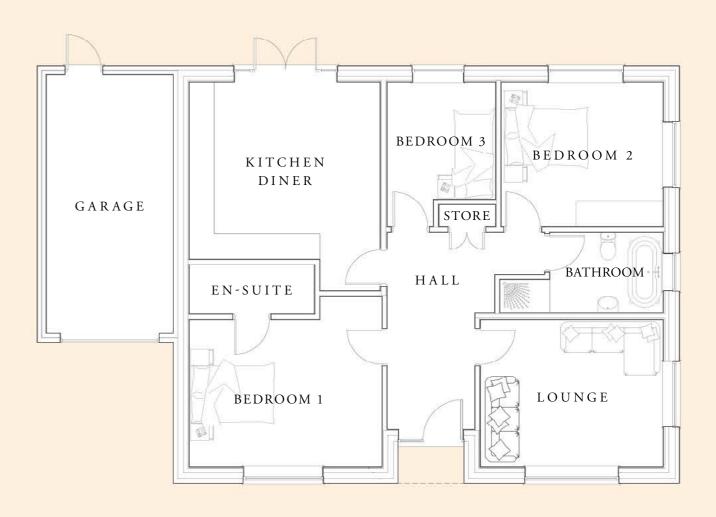

PLOT 1

3 Bed Detached Bungalow

PLOTS 3/4

2 Bed Detached Bungalows

These plans are correct at the time of going to press, but may be subject to change during construction.

3 BED DETACHED BUNGALOW

#### EXTERIOR ELEVATIONS & FLOOR PLAN

#### FLOOR PLAN

| KITCHEN/DINER 4.6m x 4.3m  BEDROOM 1 4.6m x 3.5m | BEDROOM 2<br>3.9m x 3.5m | L O U N G I<br>4.4m x 3.5m |  |
|--------------------------------------------------|--------------------------|----------------------------|--|
|                                                  | BEDROOM 3<br>2.6m x 2.8m | H A L L<br>3.8m x 6.0m     |  |
| EN-SUITE                                         | BATHROOM                 | GARAGI                     |  |
| 3.0m x 1.2m                                      | 2.7m x 1.9m              | 3.0m x 6.2m                |  |