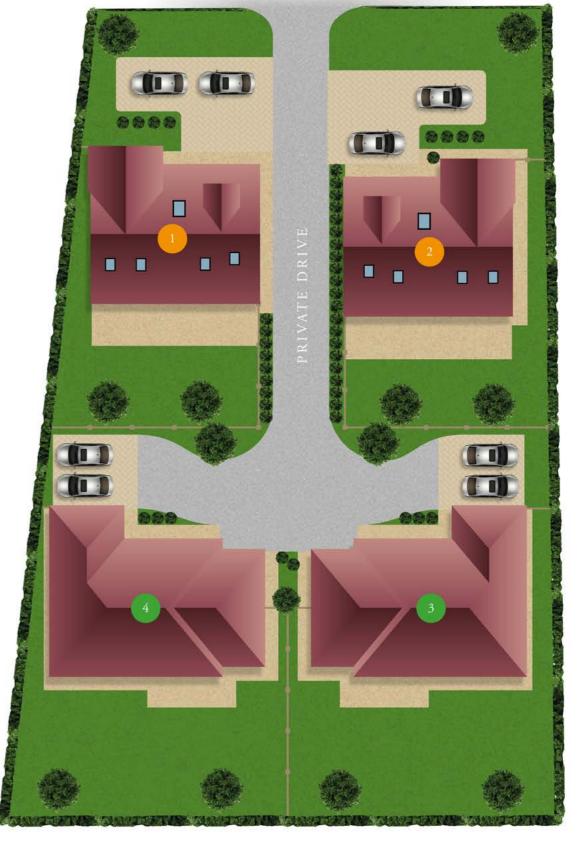

#### FOUR EXCLUSIVE DWELLINGS

PLOT 1+2 3 Bed Detached House (Dormer Bungalow)

PLOT 3+4 3 Bed Detached Bungalow

## WELCOME TO TATENHILL

Become part of a friendly and welcoming community at Postern Road Tatenhill, our latest development of four homes comprising of two 3 x bedroom detached bungalows and two 3 x bedroom detached houses (dormer bungalow).

These properties are individually designed two 3 x bedroom detached bungalows, and two 3 x bedroom detached houses (dormer bungalow) located off a private drive. These high-quality spacious properties combine traditional style with today's modern living requirements.

PLOT 1+2

3 Bed Detached House (Dormer Bungalow)

PLOT 3+4

3 Bed Detached Bungalow

#### POSTERN ROAD