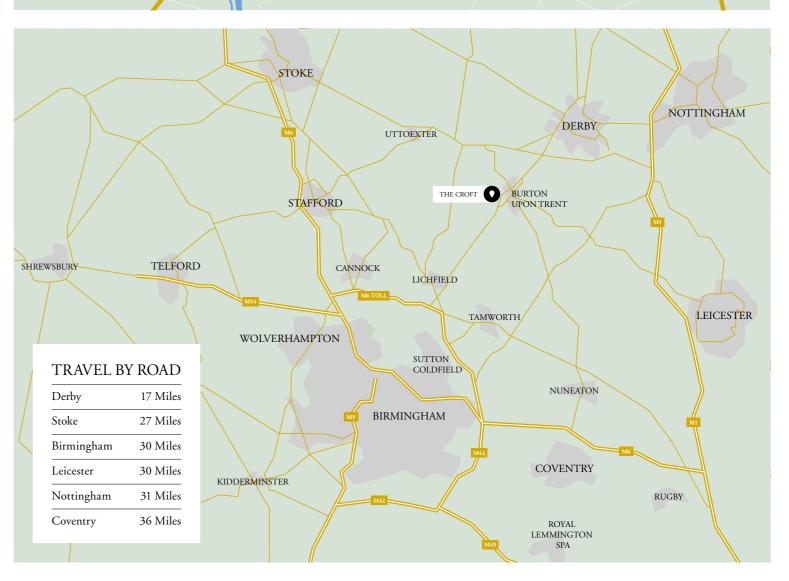

Offering excellent transport links to main routes, A38, A50, M1, M42 and M6, an easy commute to Derby, Birmingham, Lichfield, Stoke, and only 7 minutes drive to Burton train station.

Those with children will also be pleased to know about the local schools some of the nearest are All Saints Primary School and John Taylor Free School both rated "Outstanding" by Ofsted.