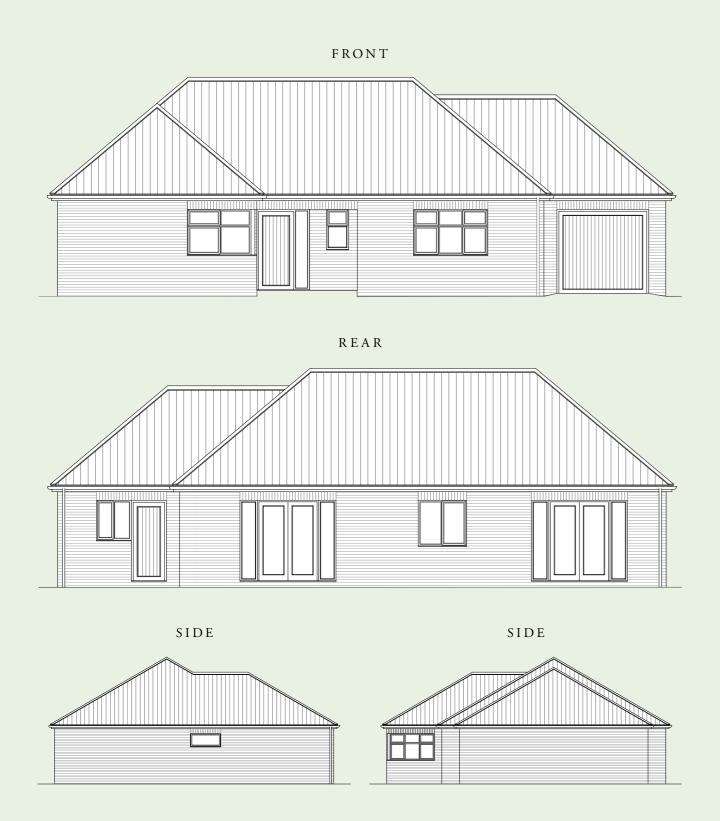

#### EXTERIOR ELEVATIONS & FLOOR PLAN

FRONT

REAR

SIDE

These plans are correct at the time of going to press, but may be subject to change during construction. Room sizes are approximate and elevation treatments may vary. Kitchen and bathroom layouts are indicative.

#### PLOT 3+4

3 BED DETACHED BUNGALOW

#### PLOT 3+4

#### EXTERIOR ELEVATIONS & FLOOR PLAN

These plans are correct at the time of going to press, but may be subject to change during construction.

Room sizes are approximate and elevation treatments may vary. Kitchen and bathroom layouts are indicative.