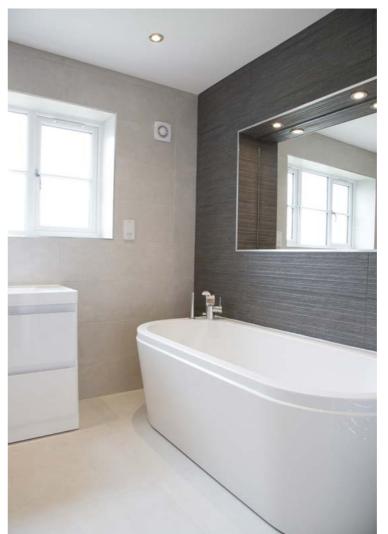

#### BATHROOM & EN-SUITE

Half tile to wet walls with fully tiled shower
Contemporary white sanitary ware throughout
Chrome towel rail to bathroom and en-suites
Contemporary chrome taps and fittings
Shower to all bathrooms
Bath in main bathroom