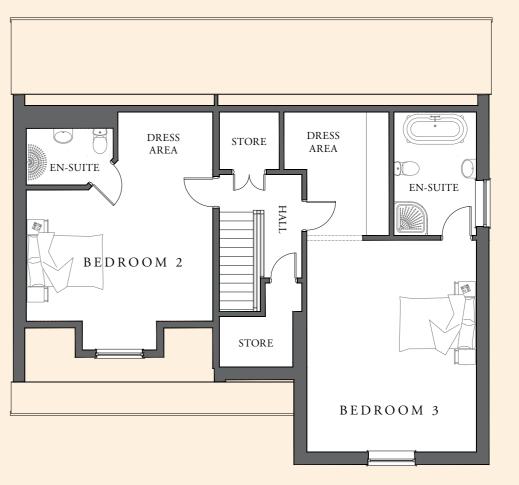

#### FIRST FLOOR

FLOOR

KITCHEN / LIVING AREA 5.13m x 8.7m 16' 9 x 28' 6

UTILITY

2.15m x 1.8m 7' 5 x 5' 9 OFFICE 4.95m x 4.5m 16' 3 x 14' 8 BEDROOM 1 4.5m x 3.6m 14' 8 x 11' 9

EN-SUITE 1.7m x 3.4m 5' 6 x 11' 2

> W/C 1.1m x 1.7m 3' 5 x 5' 6

LOUNGE 4m x 5.3m

13' 0 x 17' 3

BEDROOM 2 4.5m x 5.6m 14' 8 x 18' 4

EN-SUITE 2.2m x 1.3m 7' 2 x 4' 3

DRESS AREA 1.3m x 2.8m 4' 2 x 9' 1

BEDROOM 3 5.0m x 5.5m 16' 3 x 18' 3

DRESS AREA 2.6m x 1.5m 8' 5 x 5' 0

> EN-SUITE 2.4m x 1.5m 7' 9 x 5' 0