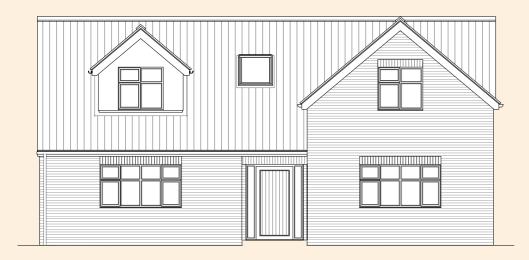

#### EXTERIOR ELEVATIONS & FLOOR PLAN

FRONT

REAR

SIDE

These plans are correct at the time of going to press, but may be subject to change during construction. Room sizes are approximate and elevation treatments may vary. Kitchen and bathroom layouts are indicative.

# GROUND

#### FIRST FLOOR

FLOOR

KITCHEN / LIVING AREA 5.13m x 8.7m 16' 9 x 28' 6

UTILITY

2.15m x 1.8m 7' 5 x 5' 9 OFFICE 4.95m x 4.5m 16' 3 x 14' 8 BEDROOM 1 4.5m x 3.6m 14' 8 x 11' 9

EN-SUITE 1.7m x 3.4m 5' 6 x 11' 2