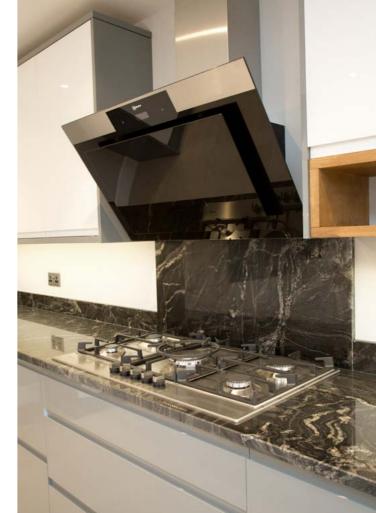

#### KITCHEN & UTILITY

Traditional or contemporary design
Energy efficient appliances
Integrated oven and hob
Integrated fridge freezer
Integrated washer dryer
Integrated dishwasher
Built-in microwave

#### BATHROOM & EN-SUITE

Half tile to wet walls with fully tiled shower
Contemporary white sanitary ware throughout
Chrome towel rail to bathroom and en-suites
Contemporary chrome taps and fittings
Shower to all bathrooms
Bath in main bathroom