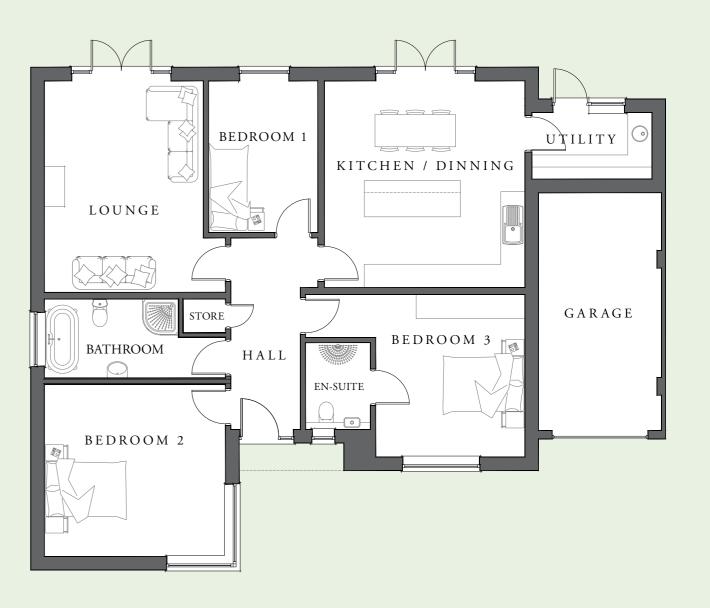

#### PLOT 3+4

3 BED DETACHED BUNGALOW

#### PLOT 3+4

#### EXTERIOR ELEVATIONS & FLOOR PLAN

These plans are correct at the time of going to press, but may be subject to change during construction.

Room sizes are approximate and elevation treatments may vary. Kitchen and bathroom layouts are indicative.

#### FLOOR PLAN

| LOUNGE        | BEDROOM 3     | KITCHEN / DINNING |
|---------------|---------------|-------------------|
| 3.9m x 5.3m   | 3.7m x 4.5m   | 5.0m x 5.2m       |
| 12' 9 x 17' 2 | 12' 2 x 14' 8 | 16' 4 x 16' 8     |
| BEDROOM 1     | EN-SUITE      | UTILITY           |
| 2.7m x 3.8m   | 2.2m x 1.6m   | 3.0m x 1.7m       |
| 8' 9 x 12' 5  | 7' 5 x 5' 3   | 9' 9 x 5' 4       |
| BEDROOM 2     | BATHROOM      |                   |
| 4.7m x 5.1m   | 3.4m x 2.0m   |                   |
| 14' 0 x 12' 5 | 11' 0 x 6' 4  |                   |
|               |               |                   |