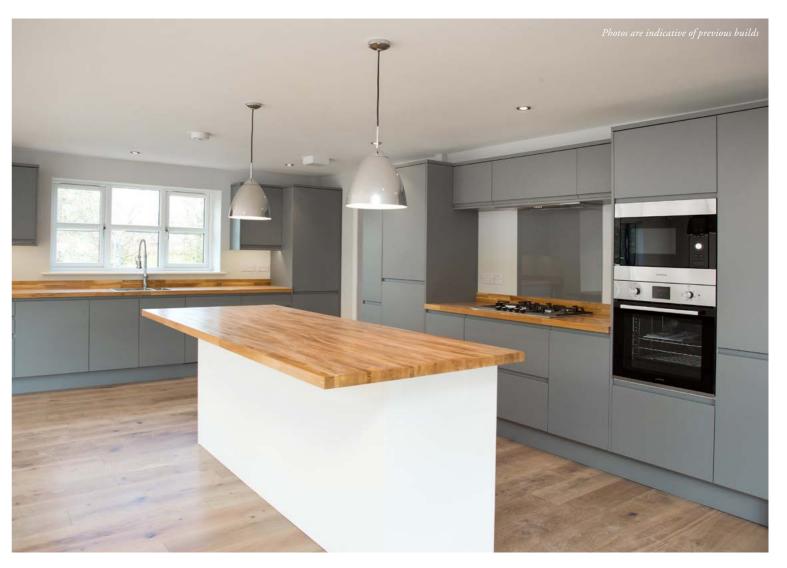

#### KITCHEN & UTILITY

Traditional or contemporary design
Energy efficient appliances
Integrated oven and hob
Integrated fridge freezer
Integrated washer dryer
Integrated dishwasher
Built-in microwave