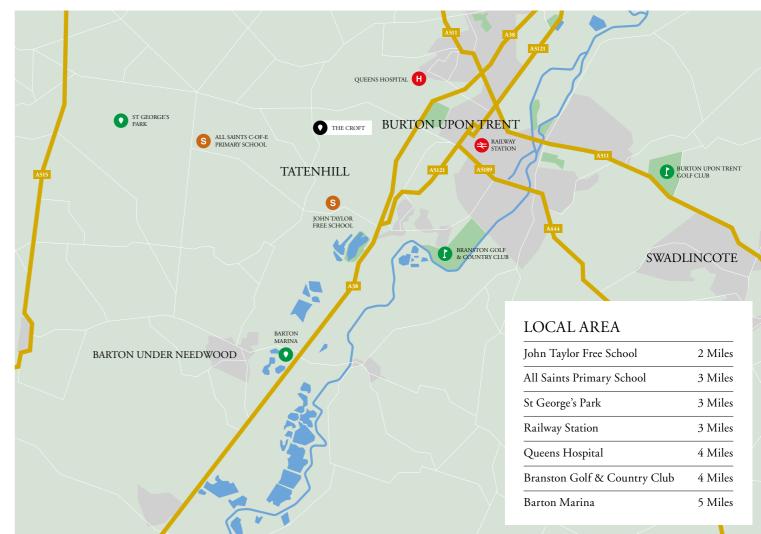

Offering excellent transport links to main routes, A38, A50, M1, M42 and M6, an easy commute to Derby, Birmingham, Lichfield, Stoke, and only 7 minutes drive to Burton train station.

Those with children will also be pleased to know about the local schools some of the nearest are All Saints Primary School and John Taylor Free School both rated "Outstanding" by Ofsted.