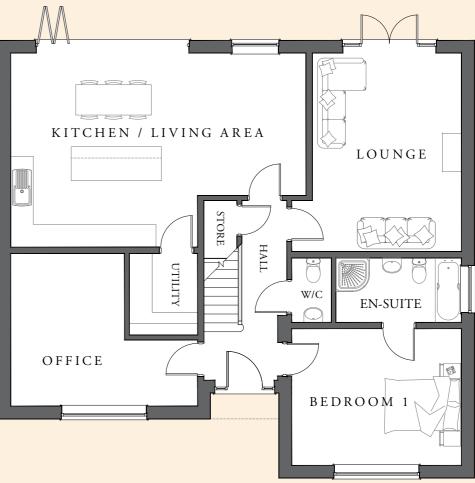

# GROUND

#### FIRST FLOOR

FLOOR

KITCHEN / LIVING AREA 5.13m x 8.7m 16' 9 x 28' 6

UTILITY

2.15m x 1.8m 7' 5 x 5' 9 OFFICE 4.95m x 4.5m 16' 3 x 14' 8 BEDROOM 1 4.5m x 3.6m 14' 8 x 11' 9

EN-SUITE 1.7m x 3.4m 5' 6 x 11' 2

> W/C 1.1m x 1.7m 3' 5 x 5' 6

LOUNGE 4m x 5.3m

13' 0 x 17' 3

BEDROOM 2 4.5m x 5.6m 14' 8 x 18' 4

EN-SUITE 2.2m x 1.3m 7' 2 x 4' 3

DRESS AREA 1.3m x 2.8m 4' 2 x 9' 1

BEDROOM 3 5.0m x 5.5m 16' 3 x 18' 3

DRESS AREA 2.6m x 1.5m 8' 5 x 5' 0